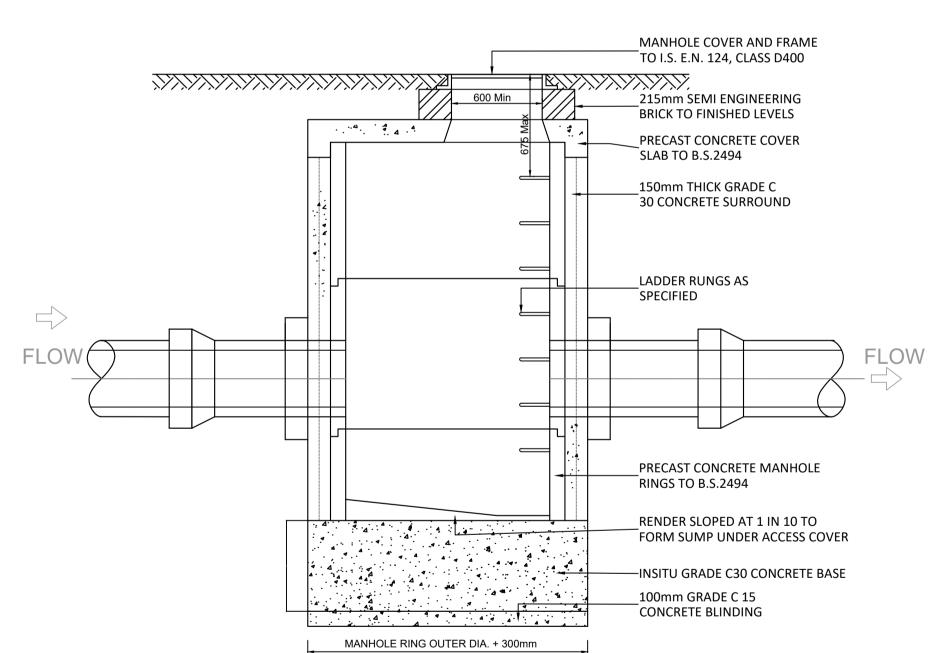

**CROSS SECTION** SCALE = 1:25

INSPECTION CHAMBER (BLOCK WORK CONSTRUCTION) SCALE = 1:20

WITH IS EN 771-3

PRIVATE SIDE INSPECTION CHAMBER NOTES:

**CHAMBER BEDDING DETAIL** 

1. ALL DIMENSIONS ARE IN MILLIMETRES (mm) UNLESS NOTED

CLASS D400

SURFACE

SURROUND

**COVER & FRAME** 

ROAD/FOOTPATH

150mm THICK INSITU GRADE

C30 CONCRETE BASE AND

- 2. AN INSPECTION CHAMBER SHOULD BE LOCATED AT OR WITHIN 1m OF THE PROPERTY BOUNDARY AT THE UPSTREAM END OF EACH SERVICE CONNECTION ON THE PRIVATE SIDE OF THE CURTILAGE, IF PRACTICABLE, CONSULT WITH IRISH WATER ON ALTERNATIVE LOCATIONS.
- 3. SERVICE CONNECTION FROM PUBLIC SEWER TO PROPERTY BOUNDARY IS A PUBLIC ASSET. PIPE UPSTREAM OF THE PROPERTY BOUNDARY IS A PRIVATE DRAIN AND SHOULD BE CONSTRUCTED IN ACCORDANCE WITH THE BUILDING.
- 4. ACCESS POINTS SHOULD BE LOCATED SO THAT THEY ARE ACCESSIBLE AND APPARENT TO THE MAINTAINER AT ALL TIMES FOR USE. THEY SHOULD AVOID REAR GARDENS OR ENCLOSED LOCATIONS AND SHOULD NEVER BE OVERLAIN WITH SURFACE DRESSING, TOPSOIL, ETC.
- 5. COVERS AND FRAMES SHALL BE SUITABLE FOR ROAD AND TRAFFIC CONDITIONS SUBJECT TO REVIEW BY IRISH WATER.
- 6. 200mm ALL AROUND, 100mm DEEP CONCRETE PLINTH AROUND COVERS IN GREEN AREAS.
- 7. PROPRIETARY PREFABRICATED CHAMBER UNITS MAY ALSO BE USED, SUBJECT TO REVIEW BY IRISH WATER - SEE DETAIL BELOW.
- 8. CHAMBERS SHALL BE SURROUNDED BY A MINIMUM OF 150mm COMPACTED CLAUSE 804 OR CLAUSE 808 MATERIAL AS PER STD-WW-07. 9 MAXIMUM DEPTH FROM COVER LEVEL TO INVERT OF PIPE = 1.2m. INTERNAL DIMENSIONS GREATER THAN 600 x 600mm OR 600mm Ø REQUIRED WHERE DEPTH EXCEEDS 1.2m - CONSULT WITH IRISH WATER.
- 10. SMALLER INSPECTION CHAMBERS WITH INTERNAL DIMENSIONS OF . 450mm Ø OR 450 X 450mm MAY BE PERMITTED SUBJECT TO APPROVAL. BY IRISH WATER WHERE CONFINED PHYSICAL CONDITIONS EXIST.
- 11. PREFABRICATED UNITS SHOULD HAVE WATER TIGHT JOINTS AND SHOULD BE INTERLOCKING TO PREVENT LATERAL MOVEMENT OF INDIVIDUAL SECTIONS OF THE UNIT