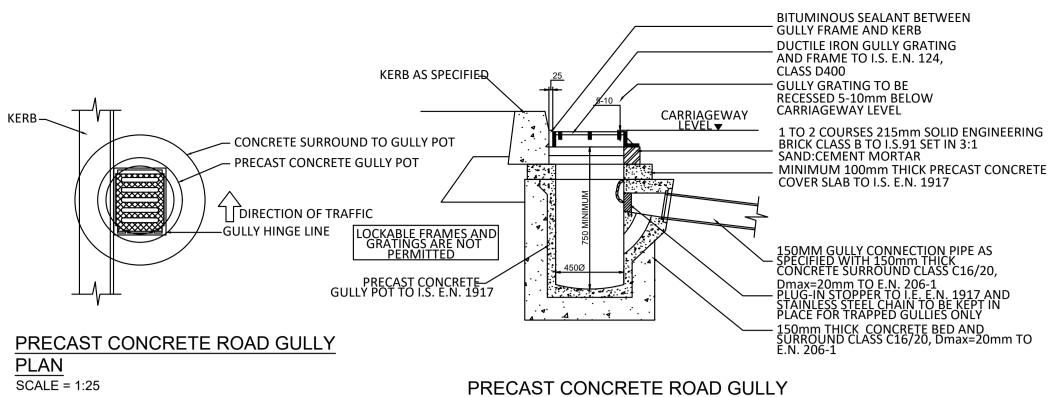

TYPICAL SILT TRAP SCALE = 1:25

PLANNING DRAWING.

NOT FOR CONSTRUCTION. ALL LEVELS GIVEN ARE RELATIVE TO ORDENANCE DATUM. THIS DRAWING HAS BEEN ISSUED FOR INFORMATION PURPOSES ONLY AND MUST NOT BE USED FOR CONSTRUCTION UNDER ANY CIRCUMSTANCES