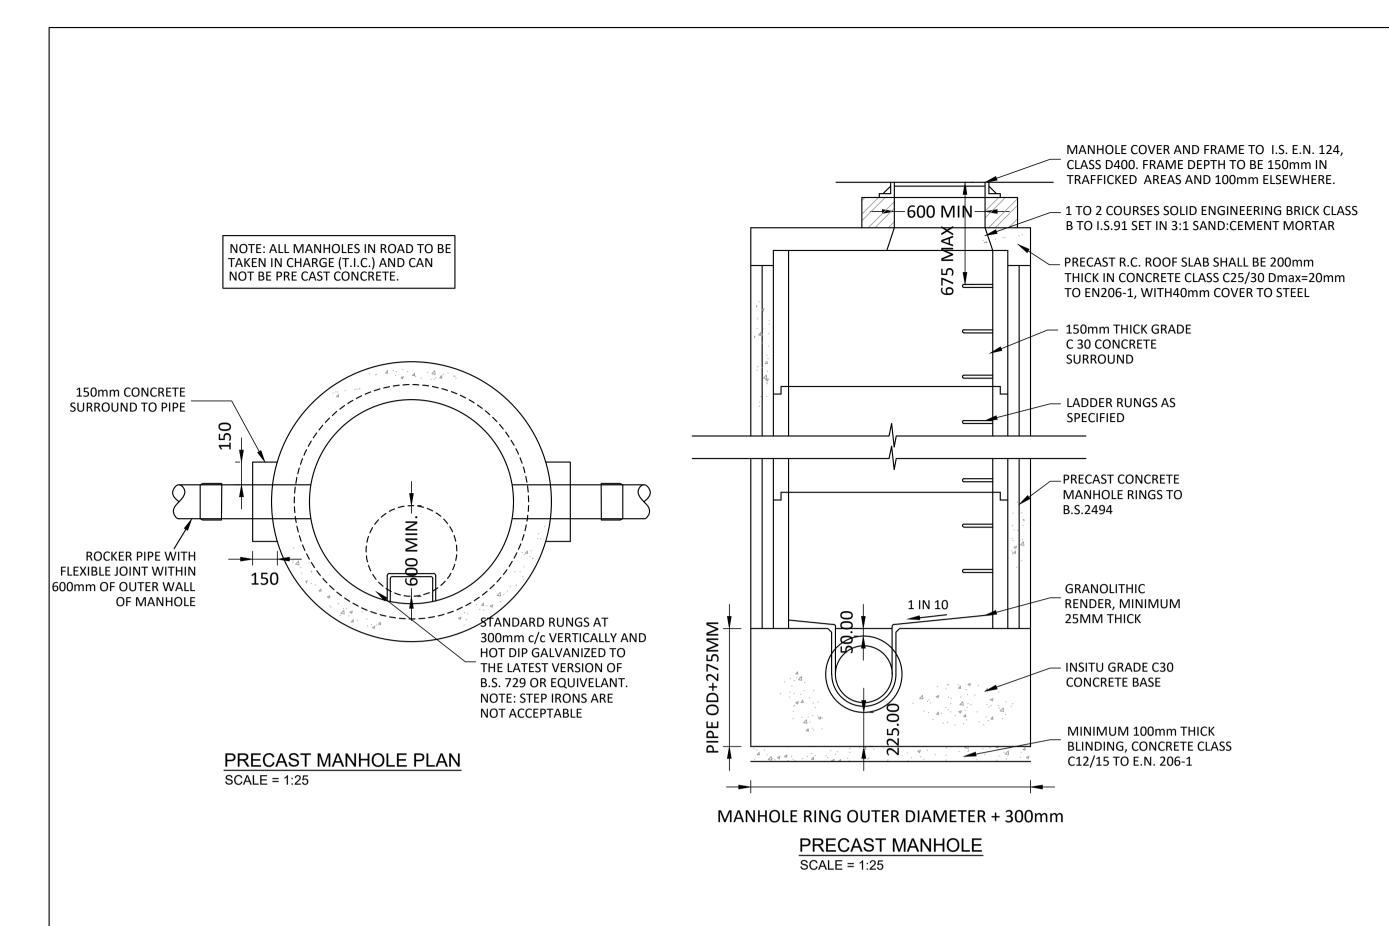

**CROSS SECTION** SCALE = 1:25

INSPECTION CHAMBER (BLOCK WORK CONSTRUCTION) SCALE = 1:20

WITH IS EN 771-3

PRIVATE SIDE INSPECTION CHAMBER NOTES:

**CHAMBER BEDDING DETAIL** 

1. ALL DIMENSIONS ARE IN MILLIMETRES (mm) UNLESS NOTED

CLASS D400

SURFACE

SURROUND

**COVER & FRAME** 

ROAD/FOOTPATH

150mm THICK INSITU GRADE

C30 CONCRETE BASE AND

- 2. AN INSPECTION CHAMBER SHOULD BE LOCATED AT OR WITHIN 1m OF THE PROPERTY BOUNDARY AT THE UPSTREAM END OF EACH SERVICE CONNECTION ON THE PRIVATE SIDE OF THE CURTILAGE, IF PRACTICABLE, CONSULT WITH IRISH WATER ON ALTERNATIVE LOCATIONS.
- 3. SERVICE CONNECTION FROM PUBLIC SEWER TO PROPERTY BOUNDARY IS A PUBLIC ASSET. PIPE UPSTREAM OF THE PROPERTY BOUNDARY IS A PRIVATE DRAIN AND SHOULD BE CONSTRUCTED IN ACCORDANCE WITH THE BUILDING.
- 4. ACCESS POINTS SHOULD BE LOCATED SO THAT THEY ARE ACCESSIBLE AND APPARENT TO THE MAINTAINER AT ALL TIMES FOR USE. THEY SHOULD AVOID REAR GARDENS OR ENCLOSED LOCATIONS AND SHOULD NEVER BE OVERLAIN WITH SURFACE DRESSING, TOPSOIL, ETC.
- 5. COVERS AND FRAMES SHALL BE SUITABLE FOR ROAD AND TRAFFIC CONDITIONS SUBJECT TO REVIEW BY IRISH WATER.
- 6. 200mm ALL AROUND, 100mm DEEP CONCRETE PLINTH AROUND COVERS IN GREEN AREAS.
- 7. PROPRIETARY PREFABRICATED CHAMBER UNITS MAY ALSO BE USED, SUBJECT TO REVIEW BY IRISH WATER - SEE DETAIL BELOW.
- 8. CHAMBERS SHALL BE SURROUNDED BY A MINIMUM OF 150mm COMPACTED CLAUSE 804 OR CLAUSE 808 MATERIAL AS PER STD-WW-07. 9 MAXIMUM DEPTH FROM COVER LEVEL TO INVERT OF PIPE = 1.2m. INTERNAL DIMENSIONS GREATER THAN 600 x 600mm OR 600mm Ø REQUIRED WHERE DEPTH EXCEEDS 1.2m - CONSULT WITH IRISH WATER.
- 10. SMALLER INSPECTION CHAMBERS WITH INTERNAL DIMENSIONS OF . 450mm Ø OR 450 X 450mm MAY BE PERMITTED SUBJECT TO APPROVAL. BY IRISH WATER WHERE CONFINED PHYSICAL CONDITIONS EXIST.
- 11. PREFABRICATED UNITS SHOULD HAVE WATER TIGHT JOINTS AND SHOULD BE INTERLOCKING TO PREVENT LATERAL MOVEMENT OF INDIVIDUAL SECTIONS OF THE UNIT