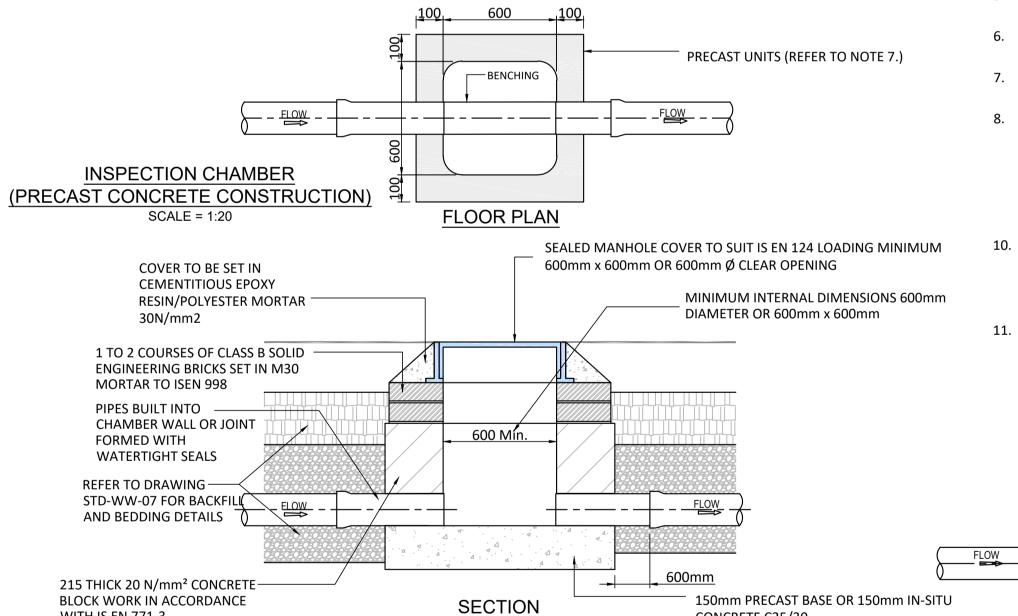

**CROSS SECTION** SCALE = 1:25

INSPECTION CHAMBER (BLOCK WORK CONSTRUCTION) SCALE = 1:20

WITH IS EN 771-3

PRIVATE SIDE INSPECTION CHAMBER NOTES:

**CHAMBER BEDDING DETAIL** 

1. ALL DIMENSIONS ARE IN MILLIMETRES (mm) UNLESS NOTED

CLASS D400

SURFACE

SURROUND

**COVER & FRAME** 

ROAD/FOOTPATH

150mm THICK INSITU GRADE

C30 CONCRETE BASE AND

- 2. AN INSPECTION CHAMBER SHOULD BE LOCATED AT OR WITHIN 1m OF THE PROPERTY BOUNDARY AT THE UPSTREAM END OF EACH SERVICE CONNECTION ON THE PRIVATE SIDE OF THE CURTILAGE, IF PRACTICABLE, CONSULT WITH IRISH WATER ON ALTERNATIVE LOCATIONS.
- 3. SERVICE CONNECTION FROM PUBLIC SEWER TO PROPERTY BOUNDARY IS A PUBLIC ASSET. PIPE UPSTREAM OF THE PROPERTY BOUNDARY IS A PRIVATE DRAIN AND SHOULD BE CONSTRUCTED IN ACCORDANCE WITH THE BUILDING.
- 4. ACCESS POINTS SHOULD BE LOCATED SO THAT THEY ARE ACCESSIBLE AND APPARENT TO THE MAINTAINER AT ALL TIMES FOR USE. THEY SHOULD AVOID REAR GARDENS OR ENCLOSED LOCATIONS AND SHOULD NEVER BE OVERLAIN WITH SURFACE DRESSING, TOPSOIL, ETC.
- 5. COVERS AND FRAMES SHALL BE SUITABLE FOR ROAD AND TRAFFIC CONDITIONS SUBJECT TO REVIEW BY IRISH WATER.
- 6. 200mm ALL AROUND, 100mm DEEP CONCRETE PLINTH AROUND COVERS IN GREEN AREAS.
- 7. PROPRIETARY PREFABRICATED CHAMBER UNITS MAY ALSO BE USED, SUBJECT TO REVIEW BY IRISH WATER - SEE DETAIL BELOW.
- 8. CHAMBERS SHALL BE SURROUNDED BY A MINIMUM OF 150mm COMPACTED CLAUSE 804 OR CLAUSE 808 MATERIAL AS PER STD-WW-07. 9 MAXIMUM DEPTH FROM COVER LEVEL TO INVERT OF PIPE = 1.2m. INTERNAL DIMENSIONS GREATER THAN 600 x 600mm OR 600mm Ø REQUIRED WHERE DEPTH EXCEEDS 1.2m - CONSULT WITH IRISH WATER.
- 10. SMALLER INSPECTION CHAMBERS WITH INTERNAL DIMENSIONS OF . 450mm Ø OR 450 X 450mm MAY BE PERMITTED SUBJECT TO APPROVAL. BY IRISH WATER WHERE CONFINED PHYSICAL CONDITIONS EXIST.
- 11. PREFABRICATED UNITS SHOULD HAVE WATER TIGHT JOINTS AND SHOULD BE INTERLOCKING TO PREVENT LATERAL MOVEMENT OF INDIVIDUAL SECTIONS OF THE UNIT