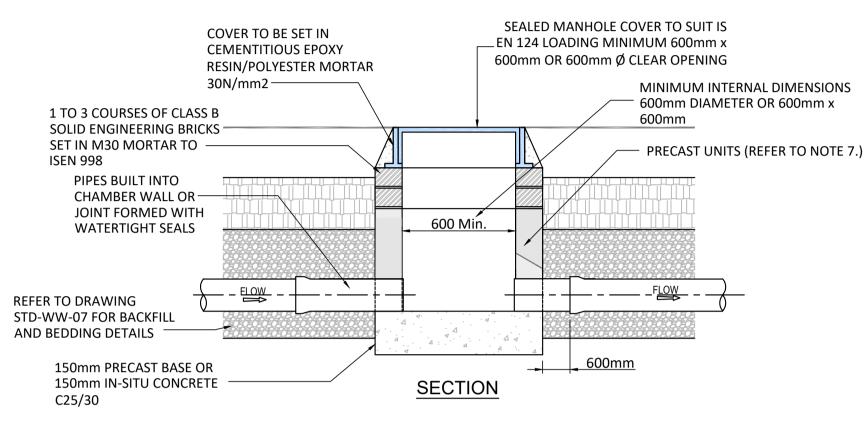

CLASS D400

SURFACE

SURROUND

**COVER & FRAME** 

ROAD/FOOTPATH

150mm THICK INSITU GRADE

C30 CONCRETE BASE AND

- 2. AN INSPECTION CHAMBER SHOULD BE LOCATED AT OR WITHIN 1m OF THE PROPERTY BOUNDARY AT THE UPSTREAM END OF EACH SERVICE CONNECTION ON THE PRIVATE SIDE OF THE CURTILAGE, IF PRACTICABLE, CONSULT WITH IRISH WATER ON ALTERNATIVE LOCATIONS.
- 3. SERVICE CONNECTION FROM PUBLIC SEWER TO PROPERTY BOUNDARY IS A PUBLIC ASSET. PIPE UPSTREAM OF THE PROPERTY BOUNDARY IS A PRIVATE DRAIN AND SHOULD BE CONSTRUCTED IN ACCORDANCE WITH THE BUILDING.
- 4. ACCESS POINTS SHOULD BE LOCATED SO THAT THEY ARE ACCESSIBLE AND APPARENT TO THE MAINTAINER AT ALL TIMES FOR USE. THEY SHOULD AVOID REAR GARDENS OR ENCLOSED LOCATIONS AND SHOULD NEVER BE OVERLAIN WITH SURFACE DRESSING, TOPSOIL, ETC.
- 5. COVERS AND FRAMES SHALL BE SUITABLE FOR ROAD AND TRAFFIC CONDITIONS SUBJECT TO REVIEW BY IRISH WATER.
- 6. 200mm ALL AROUND, 100mm DEEP CONCRETE PLINTH AROUND COVERS IN GREEN AREAS.
- 7. PROPRIETARY PREFABRICATED CHAMBER UNITS MAY ALSO BE USED, SUBJECT TO REVIEW BY IRISH WATER - SEE DETAIL BELOW.
- 8. CHAMBERS SHALL BE SURROUNDED BY A MINIMUM OF 150mm COMPACTED CLAUSE 804 OR CLAUSE 808 MATERIAL AS PER STD-WW-07. 9 MAXIMUM DEPTH FROM COVER LEVEL TO INVERT OF PIPE = 1.2m. INTERNAL DIMENSIONS GREATER THAN 600 x 600mm OR 600mm Ø REQUIRED WHERE DEPTH EXCEEDS 1.2m - CONSULT WITH IRISH WATER.
- 10. SMALLER INSPECTION CHAMBERS WITH INTERNAL DIMENSIONS OF . 450mm Ø OR 450 X 450mm MAY BE PERMITTED SUBJECT TO APPROVAL. BY IRISH WATER WHERE CONFINED PHYSICAL CONDITIONS EXIST.
- 11. PREFABRICATED UNITS SHOULD HAVE WATER TIGHT JOINTS AND SHOULD BE INTERLOCKING TO PREVENT LATERAL MOVEMENT OF INDIVIDUAL SECTIONS OF THE UNIT