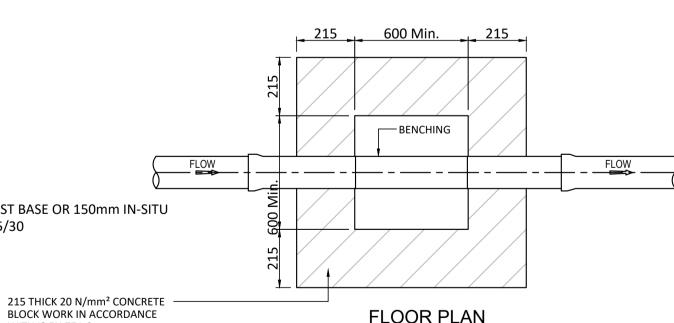

**CROSS SECTION** SCALE = 1:25

INSPECTION CHAMBER (BLOCK WORK CONSTRUCTION) SCALE = 1:20

WITH IS EN 771-3

PRIVATE SIDE INSPECTION CHAMBER NOTES:

**CHAMBER BEDDING DETAIL** 

1. ALL DIMENSIONS ARE IN MILLIMETRES (mm) UNLESS NOTED

CLASS D400

SURFACE

SURROUND

**COVER & FRAME** 

ROAD/FOOTPATH

150mm THICK INSITU GRADE

C30 CONCRETE BASE AND

- 2. AN INSPECTION CHAMBER SHOULD BE LOCATED AT OR WITHIN 1m OF THE PROPERTY BOUNDARY AT THE UPSTREAM END OF EACH SERVICE CONNECTION ON THE PRIVATE SIDE OF THE CURTILAGE, IF PRACTICABLE, CONSULT WITH IRISH WATER ON ALTERNATIVE LOCATIONS.
- 3. SERVICE CONNECTION FROM PUBLIC SEWER TO PROPERTY BOUNDARY IS A PUBLIC ASSET. PIPE UPSTREAM OF THE PROPERTY BOUNDARY IS A PRIVATE DRAIN AND SHOULD BE CONSTRUCTED IN ACCORDANCE WITH THE BUILDING.
- 4. ACCESS POINTS SHOULD BE LOCATED SO THAT THEY ARE ACCESSIBLE AND APPARENT TO THE MAINTAINER AT ALL TIMES FOR USE. THEY SHOULD AVOID REAR GARDENS OR ENCLOSED LOCATIONS AND SHOULD NEVER BE OVERLAIN WITH SURFACE DRESSING, TOPSOIL, ETC.
- 5. COVERS AND FRAMES SHALL BE SUITABLE FOR ROAD AND TRAFFIC CONDITIONS SUBJECT TO REVIEW BY IRISH WATER.
- 6. 200mm ALL AROUND, 100mm DEEP CONCRETE PLINTH AROUND COVERS IN GREEN AREAS.
- 7. PROPRIETARY PREFABRICATED CHAMBER UNITS MAY ALSO BE USED, SUBJECT TO REVIEW BY IRISH WATER - SEE DETAIL BELOW.
- 8. CHAMBERS SHALL BE SURROUNDED BY A MINIMUM OF 150mm COMPACTED CLAUSE 804 OR CLAUSE 808 MATERIAL AS PER STD-WW-07. 9 MAXIMUM DEPTH FROM COVER LEVEL TO INVERT OF PIPE = 1.2m. INTERNAL DIMENSIONS GREATER THAN 600 x 600mm OR 600mm Ø REQUIRED WHERE DEPTH EXCEEDS 1.2m - CONSULT WITH IRISH WATER.
- 10. SMALLER INSPECTION CHAMBERS WITH INTERNAL DIMENSIONS OF . 450mm Ø OR 450 X 450mm MAY BE PERMITTED SUBJECT TO APPROVAL. BY IRISH WATER WHERE CONFINED PHYSICAL CONDITIONS EXIST.
- 11. PREFABRICATED UNITS SHOULD HAVE WATER TIGHT JOINTS AND SHOULD BE INTERLOCKING TO PREVENT LATERAL MOVEMENT OF INDIVIDUAL SECTIONS OF THE UNIT